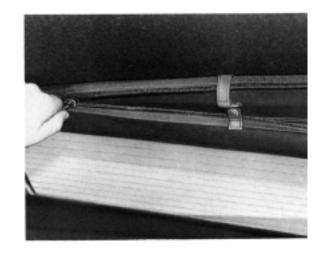

4 Pull away the headlining from the adhesive tape holding it in place on the no. 4 crossmember and let it hang free.

Mark the position of the cover strip on the no. 3 crossmember and ease the strip off.

- 6 Mark the position of the strip on the no. 2 crossmember and ease the strip off.7 Remove the screws from the finisher strip
- on the no. 1 top-assembly crossmember.

8 Release the latching handle and remove the finisher strip (secured by adhesive