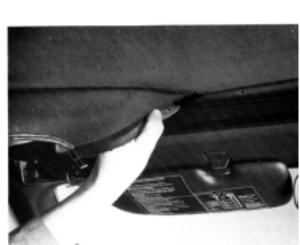

## To remove

1 Release the press studs and Velcro fasteners securing the headlining side flaps at the back.

2 Undo the zip, release the strap and lower the rear screen.

3 Undo the retaining screws and remove the strip from the no. 4 top-assembly crossmember.