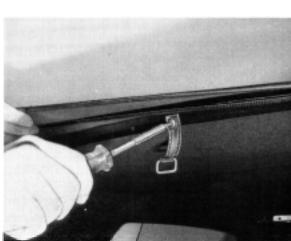

tape).

9 Pull the headlining away from the adhesive tape holding it in position on the no. 1 crossmember and lift it out of the car.

Lift the headlining into position and press was removed.

the headlining into position on the no. 1 crossmember and screw the finisher strip into place. Take care to align the finisher if it is bent.