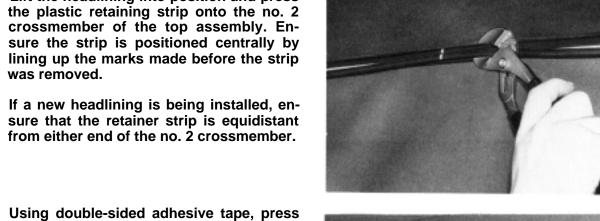

tape).

9 Pull the headlining away from the adhesive tape holding it in position on the no. 1 crossmember and lift it out of the car.

Lift the headlining into position and press was removed.

the headlining into position on the no. 1 crossmember and screw the finisher strip into place. Take care to align the finisher if it is bent.