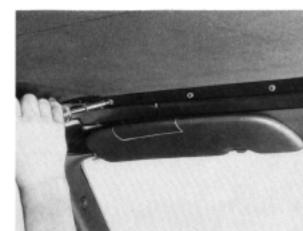

- 6 Mark the position of the strip on the no. 2 crossmember and ease the strip off.7 Remove the screws from the finisher strip
- on the no. 1 top-assembly crossmember.

8 Release the latching handle and remove the finisher strip (secured by adhesive

Press the plastic retainer strip into position on the no. 3 crossmember. Ensure the strip is positioned centrally by lining up the marks made before the strip was removed.

If a new headlining is being installed, ensure that the retainer strip is equidistant from either end of the no. 2 crossmember.