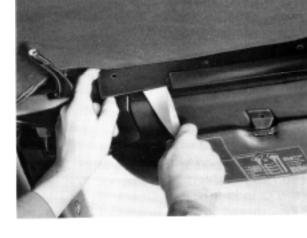

tape).

9 Pull the headlining away from the adhesive tape holding it in position on the no. 1 crossmember and lift it out of the car.

Lift the headlining into position and press was removed.

the headlining into position on the no. 1 crossmember and screw the finisher strip into place. Take care to align the finisher if it is bent.

Press the headlining onto the doublesided adhesive tape on the no. 4 crossmember and screw the metal strip into position. Note that the strap for the rear screen is retained by means of the middle screw.