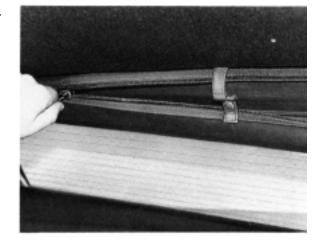

- 6 Mark the position of the strip on the no. 2 crossmember and ease the strip off.7 Remove the screws from the finisher strip
- on the no. 1 top-assembly crossmember.

8 Release the latching handle and remove the finisher strip (secured by adhesive

Press the plastic retainer strip into position on the no. 3 crossmember. Ensure the strip is positioned centrally by lining up the marks made before the strip was removed.

If a new headlining is being installed, ensure that the retainer strip is equidistant from either end of the no. 2 crossmember.