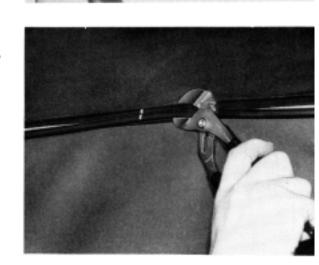

- 6 Mark the position of the strip on the no. 2 crossmember and ease the strip off.7 Remove the screws from the finisher strip
- on the no. 1 top-assembly crossmember.

8 Release the latching handle and remove the finisher strip (secured by adhesive

Press the plastic retainer strip into position on the no. 3 crossmember. Ensure the strip is positioned centrally by lining up the marks made before the strip was removed.

If a new headlining is being installed, ensure that the retainer strip is equidistant from either end of the no. 2 crossmember.