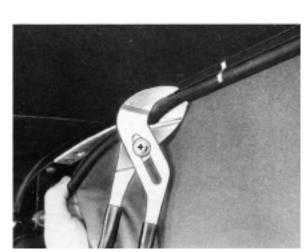

- 6 Mark the position of the strip on the no. 2 crossmember and ease the strip off.7 Remove the screws from the finisher strip
- on the no. 1 top-assembly crossmember.

8 Release the latching handle and remove the finisher strip (secured by adhesive

5 Hang the rear screen from the strap and zip up the fastener.

- 6 Secure the headlining side panels at the rear by means of the press stude and Velcro fasteners.
- 7 Secure the Velcro fasteners along the side rails.