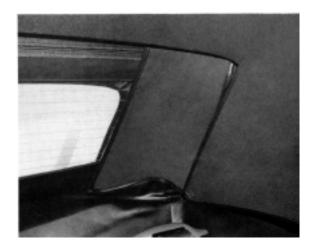

Press the headlining onto the doublesided adhesive tape on the no. 4 crossmember and screw the metal strip into position. Note that the strap for the rear screen is retained by means of the middle screw.

5 Hang the rear screen from the strap and zip up the fastener.

- 6 Secure the headlining side panels at the rear by means of the press stude and Velcro fasteners.
- 7 Secure the Velcro fasteners along the side rails.