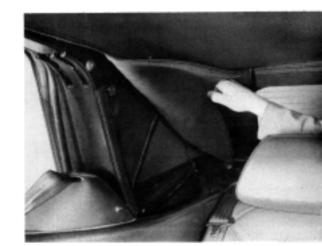

## To remove

1 Release the press studs and Velcro fasteners securing the headlining side flaps at the back.

2 Undo the zip, release the strap and lower the rear screen.

3 Undo the retaining screws and remove the strip from the no. 4 top-assembly crossmember.

4 Pull away the headlining from the adhesive tape holding it in place on the no. 4 crossmember and let it hang free.

Mark the position of the cover strip on the no. 3 crossmember and ease the strip off.