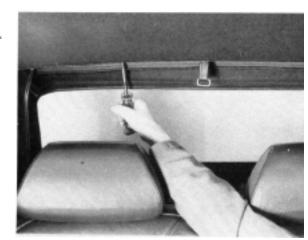

Press the headlining onto the doublesided adhesive tape on the no. 4 crossmember and screw the metal strip into position. Note that the strap for the rear screen is retained by means of the middle screw.