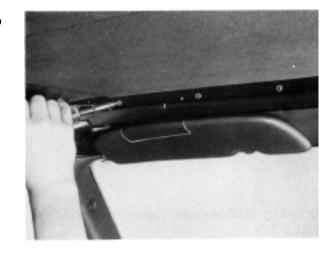

4 Pull away the headlining from the adhesive tape holding it in place on the no. 4 crossmember and let it hang free.

Mark the position of the cover strip on the no. 3 crossmember and ease the strip off.

- 6 Mark the position of the strip on the no. 2 crossmember and ease the strip off.7 Remove the screws from the finisher strip
- on the no. 1 top-assembly crossmember.

8 Release the latching handle and remove the finisher strip (secured by adhesive