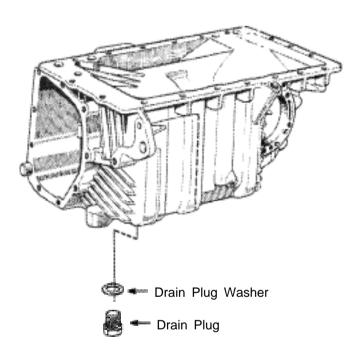

**Figure 1.** Drain Plug Location — For reference only

## Parts Required:

13 mm Drain Plug P/N 87 31 762 Steel Drain Plug Washer P/N 87 28 057