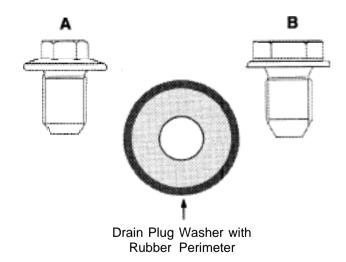

Warranty will accept 1 quart of oil for topping up.

Figure 2. Replace 19 mm drain plug (B) with 13 mm plug (A). Use steel washer shown (do not use old design copper washer).